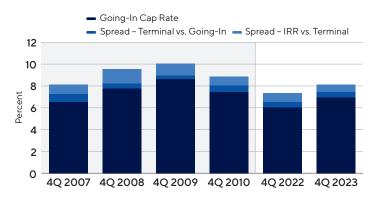

## Historical Spread Between Pre-Tax Yield Rates (IRR) & 10-Year Treasurys

**Source** RERC, 4Q 2023.