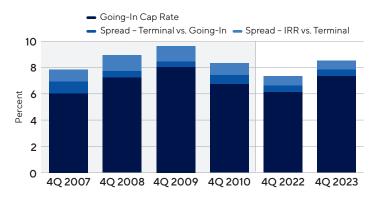

## Historical Spread Between Pre-Tax Yield Rates (IRR) & Going-In Cap Rates

**Source** RERC, 4Q 2023.