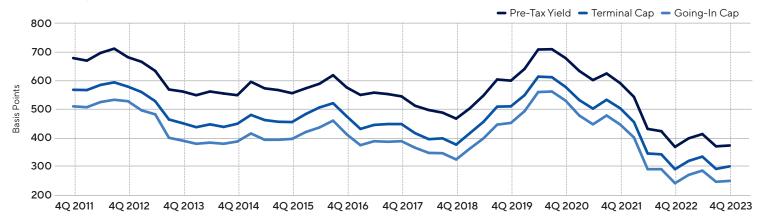

## Historical Spread Between Pre-Tax Yield Rates (IRR) & 10-Year Treasurys

**Source** RERC, 4Q 2023.