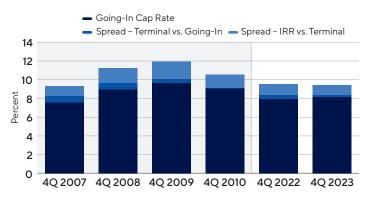

#### Historical Spreads Over 10-Year Treasurys

Source RERC, 4Q 2023.

#### Historical Required Pre-Tax Yield Rates (IRR), Going-In Cap Rates and Terminal Cap Rates

**Note** Rates reflect the all-property-types average. **Source** RERC, 4Q 2023.