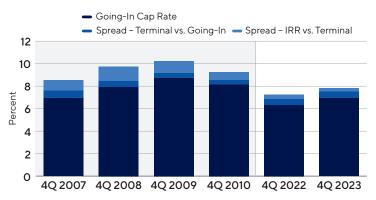

| 3.0     | 3.0     | 2.7     | 4.8     | 5.4     | 4.8     |
| 10-Year Treasurys (%)           | 3.8     | 3.8     | 3.7     | 5.9     | 6.8     | 6.0     |

Sources RERC, Federal Reserve, Moody's, 4Q 2023.





#### OFFICE

#### **CBD IRR & Cap Rate Composition**



The shaded area represents quarterly rates prior to, during and immediately after the Global Financial Crisis.

Source RERC, 4Q 2023.

#### Suburban IRR & Cap Rate Composition



The shaded area represents quarterly rates prior to, during and immediately after the Global Financial Crisis.

Source RERC, 4Q 2023.

#### INDUSTRIAL

#### Warehouse IRR & Cap Rate Composition



The shaded area represents quarterly rates prior to, during and immediately after the Global Financial Crisis.







#### R&D IRR & Cap Rate Composition



The shaded area represents quarterly rates prior to, during and immediately after the Global Financial Crisis.

Source RERC, 4Q 2023.

#### RETAIL

#### Regional Mall IRR & Cap Rate Composition



The shaded area represents quarterly rates prior to, during and immediately after the Global Financial Crisis.

**Source** RERC, 4Q 2023.

#### Power Center IRR & Cap Rate Composition



The shaded area represents quarterly rates prior to, during and immediately after the Global Financial Crisis.

#### Neigh/Comm IRR & Cap Rate Composition



The shaded area represents quarterly rates prior to, during and immediately after the Global Financial Crisis.

Source RERC, 4Q 2023.

#### **APARTMENT**

#### Apartment IRR & Cap Rate Composition



The shaded area represents quarterly rates prior to, dur