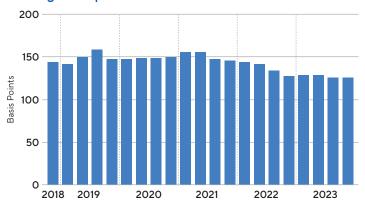

## Historical Spread Between Pre-Tax Yield Rates (IRR) & Going-In Cap Rates

**Source** RERC, 4Q 2023.