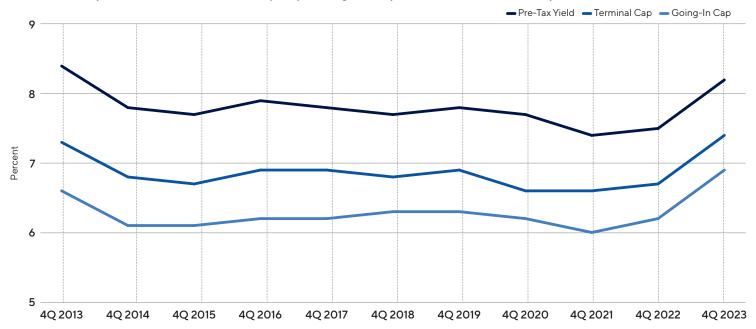

#### Historical Required Pre-Tax Yield Rates (IRR), Going-In Cap Rates and Terminal Cap Rates

**Note** Rates reflect the all-property-types average. **Source** RERC, 4Q 2023.