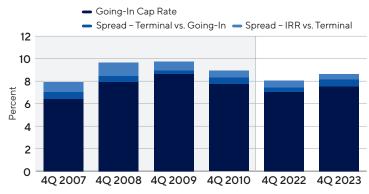

## Historical Spread Between Pre-Tax Yield Rates (IRR) & Going-In Cap Rates

**Source** RERC, 4Q 2023.