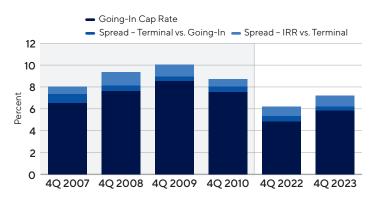

|         |         |
| Moody's Baa Corporate (%)       | 2.0     | 1.9     | 1.5     | 4.1     | 4.4     | 3.9     |
| Moody's Aaa Corporate (%)       | 3.0     | 3.0     | 2.7     | 4.8     | 5.4     | 4.8     |
| 10-Year Treasurys (%)           | 3.8     | 3.8     | 3.7     | 5.9     | 6.8     | 6.0     |

Sources RERC, Federal Reserve, Moody's, 4Q 2023.





#### OFFICE

#### **CBD IRR & Cap Rate Composition**



The shaded area represents quarterly rates prior to, during and immediately after the Global Financial Crisis.

Source RERC, 4Q 2023.

#### Suburban IRR & Cap Rate Composition



The shaded area represents quarterly rates prior to, during and immediately after the Global Financial Crisis.

Source RERC, 4Q 2023.

#### INDUSTRIAL

#### Warehouse IRR & Cap Rate Composition



The shaded area represents quarterly rates prior to, during and immediately after the Global Financial Crisis.







#### R&D IRR & Cap Rate Composition



The shaded area represents quarterly rates prior to, during and immediately after the Global Financial Crisis.

Source RERC, 4Q 2023.

#### RETAIL

#### Regional Mall IRR & Cap Rate Composition



The shaded area represents quarterly rates prior to, during and immediately after the Global Financial Crisis.

**Source** RERC, 4Q 2023.

#### Power Center IRR & Cap Rate Composition



The shaded area represents quarterly rates prior to, during and immediately after the Global Financial Crisis.

#### Neigh/Comm IRR & Cap Rate Composition



The shaded area represents quarterly rates prior to, during and immediately after the Global Financ