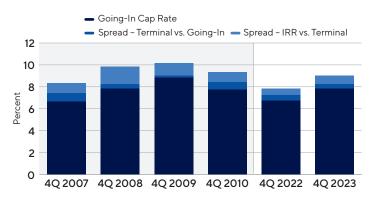

## Historical Spread Between Pre-Tax Yield Rates (IRR) & 10-Year Treasurys

**Source** RERC, 4Q 2023.