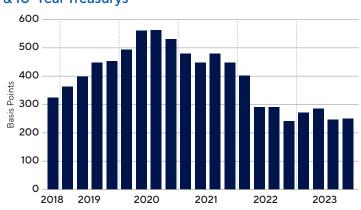

| 65                         | 8.4                         | 8.2                  | 7.8                        | 9.2                       |

 $^{\rm 1}\!V\!$  acancy loss reflects a typical holding period, not the current level.

<sup>&</sup>lt;sup>2</sup> Income Approach reflects the most relative method (DCF or Direct Cap), as chosen by survey respondents.

<sup>&</sup>lt;sup>3</sup> Percentage of respondents who apply the cap rate before or after reserves. See RERC Scope and Methodology for more information.

## Historical Spread Between Pre-Tax Yield Rates (IRR) & Going-In Cap Rates



**Source** RERC, 4Q 2023.

## Historical Spread Between Pre-Tax Yield Rates (IRR) & 10-Year Treasurys



**Source** RERC, 4Q 2023.

# Historical Spread Between Going-In Cap Rates & 10-Year Treasurys







### Required Real Estate Yields Vis-À-Vis Capital Market Returns

|                                 | 4Q 2023 | 3Q 2023 | 4Q 2022 | 4Q 2021 | 4Q 2020 | 4Q 2019 |
|---------------------------------|---------|---------|---------|---------|---------|---------|
| Real Estate Yield (%)           | 8.2     | 7.9     | 7.5     | 7.4     | 7.7     | 7.8     |
| Moody's Baa Corporate (%)       | 6.2     | 6.0     | 6.0     | 3.3     | 3.3     | 3.9     |
| Moody's Aaa Corporate (%)       | 5.2     | 4.9     | 4.8     | 2.6     | 2.3     | 3.0     |
| 10-Year Treasurys (%)           | 4.4     | 4.2     | 3.8     | 1.5     | 0.9     | 1.8     |
| Yield Spread (Percentage Points | ;)      |         |         |         |         |         |
| Moody's Baa Corporate (%)       | 2.0     | 1.9     |