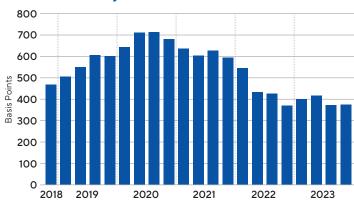

## Historical Spread Between Pre-Tax Yield Rates (IRR) & 10-Year Treasurys

**Source** RERC, 4Q 2023.